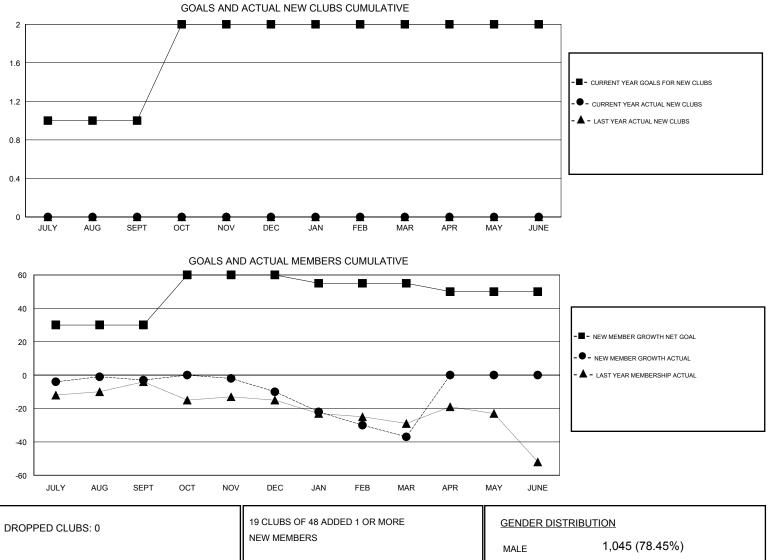

## GMT: THOMAS MATNEY

| LOCATION INDIAN | A |
|-----------------|---|
|-----------------|---|

GMT CA

| Clubs                 |               |           |               | Members               |                                                                |                                                              |                                                    |  |
|-----------------------|---------------|-----------|---------------|-----------------------|----------------------------------------------------------------|--------------------------------------------------------------|----------------------------------------------------|--|
| RESULTS FOR 2016-2017 |               |           |               | RESULTS FOR 2016-2017 |                                                                |                                                              |                                                    |  |
| QUARTER               | NEW CLUB GOAL | NEW CLUBS | DROPPED CLUBS | QUARTER               | NEW MEMBER GROWTH<br>NET GOAL (not reinstated<br>or transfers) | NEW MEMBER<br>GROWTH ACTUAL (not<br>reinstated or transfers) | DROPPED<br>MEMBERS ACTUAL<br>(including transfers) |  |
| JULY/AUG/SEPT         | 1             | 0         | 0             | JULY/AUG/SEPT         | 30                                                             | 24                                                           | 27                                                 |  |
| OCT/NOV/DEC           | 1             | 0         | 0             | OCT/NOV/DEC           | 30                                                             | 14                                                           | 21                                                 |  |
| JAN/FEB/MAR           | 0             | 0         | 0             | JAN/FEB/MAR           | -5                                                             | 13                                                           | 40                                                 |  |
| APR/MAY/JUNE          | 0             | 0         | 0             | APR/MAY/JUNE          | -5                                                             | 0                                                            | 0                                                  |  |

|                         |         |                           | MALE              | 1,045 (78.45%) |     |
|-------------------------|---------|---------------------------|-------------------|----------------|-----|
| DROPPED MEMBERS         |         |                           | FEMALE            | 287 (21.55%)   |     |
| DECEASED                | 26      | CLICK HERE FOR CUMULATIVE | TOTAL FAMILY UNIT | MEMBERS        | 204 |
| CLUB CANCELLED<br>OTHER | 0<br>62 | MEMBERSHIP DATA           | FAMILY MEMBERS P  | AYING HALF     | 103 |
| TOTAL                   | 88      |                           |                   |                |     |